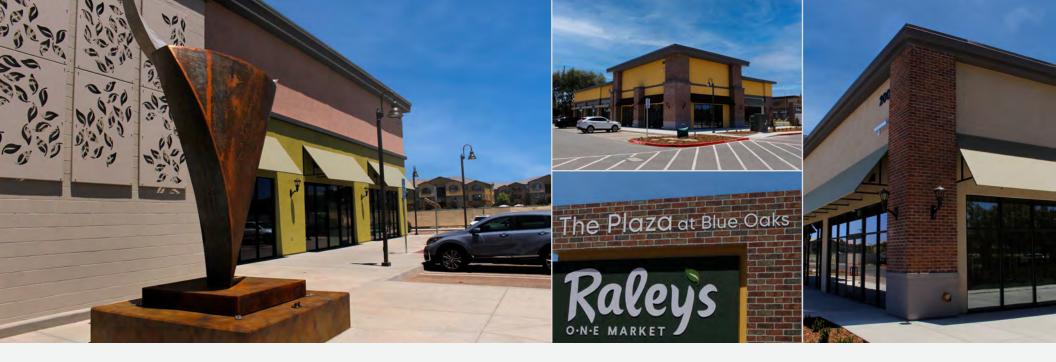

### SEE YOURSELF HERE.

Plaza at Blue Oaks is a new retail development anchored by Raley's O-N-E Market in Roseville and is located at the northeast corner of Blue Oaks Boulevard and Fiddyment Road in Roseville, California.

This ±81,639 square foot neighborhood center serves the Sun City Roseville Del Webb Community as well as the new development of Fiddyment Ranch along with numerous other residential developments slated for the area. According to the City of Roseville, the Fiddyment Ranch Specific Plan alone is projected to have ±5,900 new homes that will immediately surround The Plaza at Blue Oaks. The center will strongly benefit from its location in one of the fastest growth area's in Placer County.