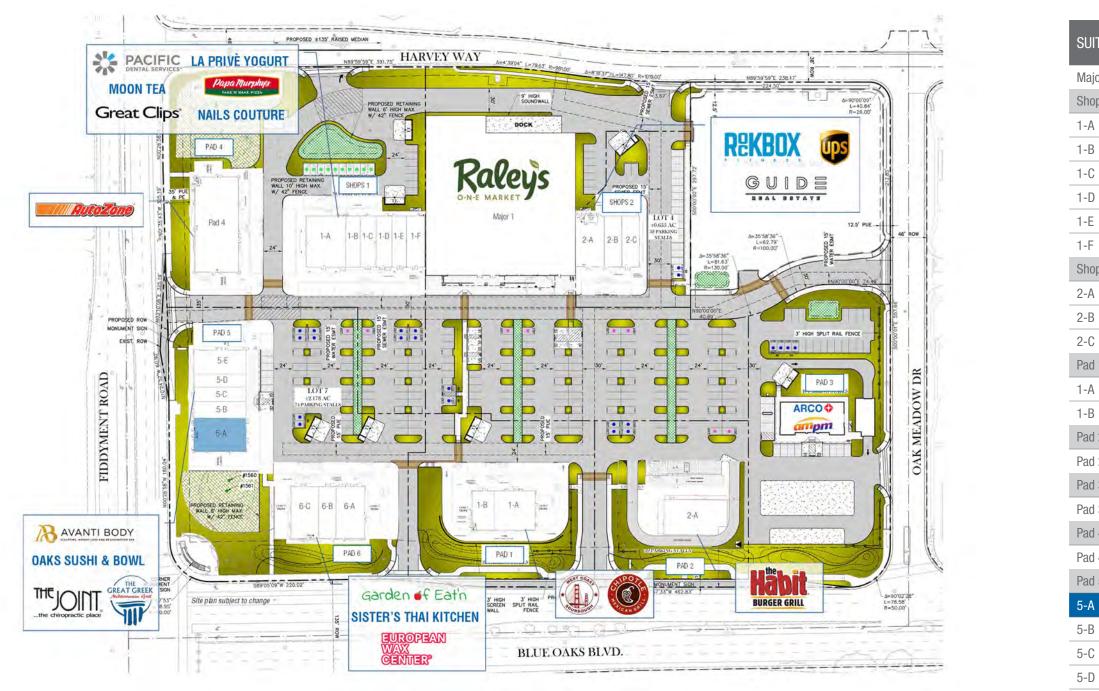

## **SITE PLAN** & LEASING

| Major 1       Raley's O-N-E Market       35,000         Shops 1       1990 Blue Oaks Blvd.       1         1-A       Pacific Dental       3,500         1-B       Prive La Yogurt       962         1-C       Moon Tea       1,300         1-D       Papa Murphy's       1,300         1-E       Great Clips       1,187         1-F       Nails Couture       1,458         Shops 2       1960 Blue Oaks Blvd.       2         2-A       Rockbox Fitness       2,500         2-B       Guide Real Estate       1,300         2-C       The UPS Store       1,400         Pad 1       1980 Blue Oaks Blvd.       1         1-A       Chipolte       2,600         1-B       West Coast Sourdough       1,353         Pad 2       1940 Blue Oaks Blvd.       1         Pad 3       1930 Blue Oaks Blvd.       1         Pad 4       AutoZone       7,360         Pad 4       AutoZone       7,360         Pad 5       2010 Blue Oaks Blvd.       1,200         5-C       The Joint Chiropractic       1,200                 | SUITE   | TENANT                 | SQUARE<br>FEET |
|----------------------------------------------------------------------------------------------------------------------------------------------------------------------------------------------------------------------------------------------------------------------------------------------------------------------------------------------------------------------------------------------------------------------------------------------------------------------------------------------------------------------------------------------------------------------------------------------------------------------------------------------------------------------------------------------------------------------------------------------------------------------------------------------------------------------------------------------------------------------------------------------------------------------------------------------------------------------------------------------------------------------------|---------|------------------------|----------------|
| 1-A       Pacific Dental       3,500         1-B       Prive La Yogurt       962         1-C       Moon Tea       1,300         1-D       Papa Murphy's       1,300         1-E       Great Clips       1,187         1-F       Nails Couture       1,458         Shops 2       1960 Blue Oaks Blvd.       2,500         2-A       Rockbox Fitness       2,500         2-B       Guide Real Estate       1,300         2-C       The UPS Store       1,400         Pad 1       1980 Blue Oaks Blvd.       1.400         Pad 1       1980 Blue Oaks Blvd.       2,600         1-A       Chipolte       2,600         1-B       West Coast Sourdough       1,353         Pad 2       1940 Blue Oaks Blvd.       1.353         Pad 3       1930 Blue Oaks Blvd.       1.900         Pad 3       1930 Blue Oaks Blvd.       1.900         Pad 4       AutoZone       7,360         Pad 5       2010 Blue Oaks Blvd.       1.430         5-C       The Joint Chiropractic       1,200         5-B       Avanti Body       1,430 | Major 1 | Raley's O-N-E Market   | 35,000         |
| 1-B       Prive La Yogurt       962         1-C       Moon Tea       1,300         1-D       Papa Murphy's       1,300         1-E       Great Clips       1,187         1-F       Nails Couture       1,458         Shops 2       1960 Blue Oaks Blvd.       2         2-A       Rockbox Fitness       2,500         2-B       Guide Real Estate       1,300         2-C       The UPS Store       1,400         Pad 1       1980 Blue Oaks Blvd.       2,600         1-A       Chipolte       2,600         1-B       West Coast Sourdough       1,353         Pad 2       1940 Blue Oaks Blvd.       1,353         Pad 2       Habit Burger       2,800         Pad 3       1930 Blue Oaks Blvd.       1940         Pad 4       2020 Blue Oaks Blvd.       1940         Pad 3       1930 Blue Oaks Blvd.       1940         Pad 4       AutoZone       7,360         Pad 5       2010 Blue Oaks Blvd.       1,430         5-C       The Joint Chiropractic       1,200         5-E       The Great Greek       1,744    | Shops 1 | 1990 Blue Oaks Blvd.   |                |
| 1-C     Moon Tea     1,300       1-D     Papa Murphy's     1,300       1-E     Great Clips     1,187       1-F     Nails Couture     1,458       Shops 2     1960 Blue Oaks Blvd.     2       2-A     Rockbox Fitness     2,500       2-B     Guide Real Estate     1,300       2-C     The UPS Store     1,400       Pad 1     1980 Blue Oaks Blvd.     1       1-A     Chipolte     2,600       1-B     West Coast Sourdough     1,353       Pad 2     1940 Blue Oaks Blvd.     1       Pad 3     1930 Blue Oaks Blvd.     2,800       Pad 3     1930 Blue Oaks Blvd.     2,800       Pad 3     1930 Blue Oaks Blvd.     1       Pad 4     AutoZone     7,360       Pad 5     2010 Blue Oaks Blvd.     1,430       5-C     The Joint Chiropractic     1,200       5-B     Avanti Body     1,430       5-C     The Great Greek     1,744       Pad 6     2000 Blue Oaks Blvd.     1,200       5-E     The Great Greek     1,744       Pad 6                                                                               | 1-A     | Pacific Dental         | 3,500          |
| 1-D     Papa Murphy's     1,300       1-E     Great Clips     1,187       1-F     Nails Couture     1,458       Shops 2     1960 Blue Oaks Blvd.     2       2-A     Rockbox Fitness     2,500       2-B     Guide Real Estate     1,300       2-C     The UPS Store     1,400       Pad 1     1980 Blue Oaks Blvd.     1       1-A     Chipolte     2,600       1-B     West Coast Sourdough     1,353       Pad 2     1940 Blue Oaks Blvd.     1       Pad 3     1930 Blue Oaks Blvd.     2,800       Pad 3     1930 Blue Oaks Blvd.     2,800       Pad 4     2020 Blue Oaks Blvd.     2,800       Pad 3     BP/Arco AM/PM     3,500       Pad 4     2020 Blue Oaks Blvd.     2       Pad 5     2010 Blue Oaks Blvd.     2,500       5-B     Avanti Body     1,430       5-C     The Joint Chiropractic     1,200       5-E     The Great Greek     1,744       Pad 6     2000 Blue Oaks Blvd.     2,345       6-B     European Wax Center     1,550 <td>1-B</td> <td>Prive La Yogurt</td> <td>962</td>                 | 1-B     | Prive La Yogurt        | 962            |
| 1-EGreat Clips1,1871-FNails Couture1,458Shops 21960 Blue Oaks Blvd.22-ARockbox Fitness2,5002-BGuide Real Estate1,3002-CThe UPS Store1,400Pad 11980 Blue Oaks Blvd.11-AChipolte2,6001-BWest Coast Sourdough1,353Pad 21940 Blue Oaks Blvd.1Pad 31930 Blue Oaks Blvd.1Pad 42020 Blue Oaks Blvd.1Pad 42020 Blue Oaks Blvd.1Pad 52010 Blue Oaks Blvd.1,360Pad 4AutoZone7,360Pad 52010 Blue Oaks Blvd.1,4305-CThe Joint Chiropractic1,2005-BAvanti Body1,4305-CThe Joint Chiropractic1,2005-EThe Great Greek1,744Pad 62000 Blue Oaks Blvd.1,2005-EThe Great Greek1,744Pad 62000 Blue Oaks Blvd.1,2005-EThe Great Greek1,744Pad 62000 Blue Oaks Blvd.1,2006-AGarden of Eatin'2,3456-BEuropean Wax Center1,550                                                                                                                                                                                                                                                                                                                     | 1-C     | Moon Tea               | 1,300          |
| 1-F     Nails Couture     1,458       Shops 2     1960 Blue Oaks Blvd.     2       2-A     Rockbox Fitness     2,500       2-B     Guide Real Estate     1,300       2-C     The UPS Store     1,400       Pad 1     1980 Blue Oaks Blvd.     1       1-A     Chipolte     2,600       1-B     West Coast Sourdough     1,353       Pad 2     1940 Blue Oaks Blvd.     2       Pad 2     Habit Burger     2,800       Pad 3     1930 Blue Oaks Blvd.     2       Pad 4     2020 Blue Oaks Blvd.     2       Pad 3     BP/Arco AM/PM     3,500       Pad 4     2020 Blue Oaks Blvd.     2       Pad 4     AutoZone     7,360       Pad 5     2010 Blue Oaks Blvd.     2       5-A     AVAILABLE     2,500       5-B     Avanti Body     1,430       5-C     The Joint Chiropractic     1,200       5-D     Oaks Sushi & Bowl     1,200       5-E     The Great Greek     1,744       Pad 6     2000 Blue Oaks Blvd.     2,345       6-B     <                                                                               | 1-D     | Papa Murphy's          | 1,300          |
| Shops 2       1960 Blue Oaks Blvd.         2-A       Rockbox Fitness       2,500         2-B       Guide Real Estate       1,300         2-C       The UPS Store       1,400         Pad 1       1980 Blue Oaks Blvd.       1         1-A       Chipolte       2,600         1-B       West Coast Sourdough       1,353         Pad 2       1940 Blue Oaks Blvd.       1         Pad 2       Habit Burger       2,800         Pad 3       1930 Blue Oaks Blvd.       1         Pad 3       BP/Arco AM/PM       3,500         Pad 4       2020 Blue Oaks Blvd.       1         Pad 5       2010 Blue Oaks Blvd.       1         Pad 4       AutoZone       7,360         Pad 5       2010 Blue Oaks Blvd.       1,430         5-C       The Joint Chiropractic       1,200         5-B       Avanti Body       1,430         5-C       The Great Greek       1,744         Pad 6       2000 Blue Oaks Blvd.       1,200         5-E       The Great Greek       1,744         Pad 6       2000 Blue Oaks Blvd.       2,345  | 1-E     | Great Clips            | 1,187          |
| 2-A       Rockbox Fitness       2,500         2-B       Guide Real Estate       1,300         2-C       The UPS Store       1,400         Pad 1       1980 Blue Oaks Blvd.       1         1-A       Chipolte       2,600         1-B       West Coast Sourdough       1,353         Pad 2       1940 Blue Oaks Blvd.       1,353         Pad 2       1940 Blue Oaks Blvd.       2,800         Pad 3       1930 Blue Oaks Blvd.       2,800         Pad 3       1930 Blue Oaks Blvd.       1,353         Pad 4       AutoZone       7,360         Pad 5       2010 Blue Oaks Blvd.       1,430         5-A       AVAILABLE       2,500         5-B       Avanti Body       1,430         5-C       The Joint Chiropractic       1,200         5-D       Oaks Sushi & Bowl       1,200         5-E       The Great Greek       1,744         Pad 6       2000 Blue Oaks Blvd.       1,645         6-A       Garden of Eatin'       2,345         6-B       European Wax Center       1,550                                  | 1-F     | Nails Couture          | 1,458          |
| 2-B       Guide Real Estate       1,300         2-C       The UPS Store       1,400         Pad 1       1980 Blue Oaks Blvd.       1         1-A       Chipolte       2,600         1-B       West Coast Sourdough       1,353         Pad 2       1940 Blue Oaks Blvd.       1,353         Pad 2       Habit Burger       2,800         Pad 3       1930 Blue Oaks Blvd.       1         Pad 3       BP/Arco AM/PM       3,500         Pad 4       2020 Blue Oaks Blvd.       1         Pad 4       AutoZone       7,360         Pad 5       2010 Blue Oaks Blvd.       1         5-A       AVAILABLE       2,500         5-B       Avanti Body       1,430         5-C       The Joint Chiropractic       1,200         5-D       Oaks Sushi & Bowl       1,200         5-E       The Great Greek       1,744         Pad 6       2000 Blue Oaks Blvd.       1         6-A       Garden of Eatin'       2,345         6-B       European Wax Center       1,550                                                          | Shops 2 | 1960 Blue Oaks Blvd.   |                |
| 2-C     The UPS Store     1,400       Pad 1     1980 Blue Oaks Blvd.     1       1-A     Chipolte     2,600       1-B     West Coast Sourdough     1,353       Pad 2     1940 Blue Oaks Blvd.     2,800       Pad 2     Habit Burger     2,800       Pad 3     1930 Blue Oaks Blvd.     2       Pad 3     1930 Blue Oaks Blvd.     2       Pad 4     2020 Blue Oaks Blvd.     2       Pad 4     AutoZone     7,360       Pad 5     2010 Blue Oaks Blvd.     2       5-A     AVAILABLE     2,500       5-B     Avanti Body     1,430       5-C     The Joint Chiropractic     1,200       5-D     Oaks Sushi & Bowl     1,200       5-E     The Great Greek     1,744       Pad 6     2000 Blue Oaks Blvd.     2,345       6-B     European Wax Center     1,550                                                                                                                                                                                                                                                            | 2-A     | Rockbox Fitness        | 2,500          |
| Pad 11980 Blue Oaks Blvd.1-AChipolte2,6001-BWest Coast Sourdough1,353Pad 21940 Blue Oaks Blvd.1,353Pad 2Habit Burger2,800Pad 31930 Blue Oaks Blvd.2,800Pad 3BP/Arco AM/PM3,500Pad 42020 Blue Oaks Blvd.7,360Pad 52010 Blue Oaks Blvd.7,360Pad 52010 Blue Oaks Blvd.5-AS-AAVAILABLE2,5005-BAvanti Body1,4305-CThe Joint Chiropractic1,2005-BThe Great Greek1,744Pad 62000 Blue Oaks Blvd.1,2456-AGarden of Eatin'2,3456-BEuropean Wax Center1,550                                                                                                                                                                                                                                                                                                                                                                                                                                                                                                                                                                           | 2-B     | Guide Real Estate      | 1,300          |
| 1-AChipolte2,6001-BWest Coast Sourdough1,353Pad 21940 Blue Oaks Blvd.1,353Pad 2Habit Burger2,800Pad 31930 Blue Oaks Blvd.2,800Pad 3BP/Arco AM/PM3,500Pad 42020 Blue Oaks Blvd.7,360Pad 52010 Blue Oaks Blvd.7,360Pad 52010 Blue Oaks Blvd.5-AS-AAVAILABLE2,5005-BAvanti Body1,4305-CThe Joint Chiropractic1,2005-DOaks Sushi & Bowl1,2005-EThe Great Greek1,744Pad 62000 Blue Oaks Blvd.6-A6-BEuropean Wax Center1,550                                                                                                                                                                                                                                                                                                                                                                                                                                                                                                                                                                                                     | 2-C     | The UPS Store          | 1,400          |
| 1-BWest Coast Sourdough1,353Pad 21940 Blue Oaks Blvd.2,800Pad 2Habit Burger2,800Pad 31930 Blue Oaks Blvd.3,500Pad 3BP/Arco AM/PM3,500Pad 42020 Blue Oaks Blvd.7,360Pad 52010 Blue Oaks Blvd.7,360Pad 52010 Blue Oaks Blvd.2,5005-BAvanti Body1,4305-CThe Joint Chiropractic1,2005-DOaks Sushi & Bowl1,2005-EThe Great Greek1,744Pad 62000 Blue Oaks Blvd.2,3456-BEuropean Wax Center1,550                                                                                                                                                                                                                                                                                                                                                                                                                                                                                                                                                                                                                                  | Pad 1   | 1980 Blue Oaks Blvd.   |                |
| Pad 21940 Blue Oaks Blvd.Pad 2Habit Burger2,800Pad 31930 Blue Oaks Blvd.2,800Pad 3BP/Arco AM/PM3,500Pad 42020 Blue Oaks Blvd.7,360Pad 4AutoZone7,360Pad 52010 Blue Oaks Blvd.7,360Fad 52010 Blue Oaks Blvd.1,4305-AAVAILABLE2,5005-BAvanti Body1,4305-CThe Joint Chiropractic1,2005-DOaks Sushi & Bowl1,2005-EThe Great Greek1,744Pad 62000 Blue Oaks Blvd.1,2456-AGarden of Eatin'2,3456-BEuropean Wax Center1,550                                                                                                                                                                                                                                                                                                                                                                                                                                                                                                                                                                                                        | 1-A     | Chipolte               | 2,600          |
| Pad 2Habit Burger2,800Pad 31930 Blue Oaks Blvd                                                                                                                                                                                                                                                                                                                                                                                                                                                                                                                                                                                                                                                                                                                                                                                                                                                                                                                                                                             | 1-B     | West Coast Sourdough   | 1,353          |
| Pad 31930 Blue Oaks Blvd.Pad 3BP/Arco AM/PM3,500Pad 42020 Blue Oaks Blvd.7,360Pad 4AutoZone7,360Pad 52010 Blue Oaks Blvd.2,5005-AAVAILABLE2,5005-BAvanti Body1,4305-CThe Joint Chiropractic1,2005-DOaks Sushi & Bowl1,2005-EThe Great Greek1,744Pad 62000 Blue Oaks Blvd.2,3456-BEuropean Wax Center1,550                                                                                                                                                                                                                                                                                                                                                                                                                                                                                                                                                                                                                                                                                                                  | Pad 2   | 1940 Blue Oaks Blvd.   |                |
| Pad 3BP/Arco AM/PM3,500Pad 42020 Blue Oaks Blvd.7,360Pad 4AutoZone7,360Pad 52010 Blue Oaks Blvd.2,5005-AAVAILABLE2,5005-BAvanti Body1,4305-CThe Joint Chiropractic1,2005-DOaks Sushi & Bowl1,2005-EThe Great Greek1,744Pad 62000 Blue Oaks Blvd.2,3456-BEuropean Wax Center1,550                                                                                                                                                                                                                                                                                                                                                                                                                                                                                                                                                                                                                                                                                                                                           | Pad 2   | Habit Burger           | 2,800          |
| Pad 42020 Blue Oaks Blvd.Pad 4AutoZone7,360Pad 52010 Blue Oaks Blvd.75-AAVAILABLE2,5005-BAvanti Body1,4305-CThe Joint Chiropractic1,2005-DOaks Sushi & Bowl1,2005-EThe Great Greek1,744Pad 62000 Blue Oaks Blvd.2,3456-BEuropean Wax Center1,550                                                                                                                                                                                                                                                                                                                                                                                                                                                                                                                                                                                                                                                                                                                                                                           | Pad 3   | 1930 Blue Oaks Blvd.   |                |
| Pad 4AutoZone7,360Pad 52010 Blue Oaks Blvd.75-AAVAILABLE2,5005-BAvanti Body1,4305-CThe Joint Chiropractic1,2005-DOaks Sushi & Bowl1,2005-EThe Great Greek1,744Pad 62000 Blue Oaks Blvd.2,3456-AGarden of Eatin'2,3456-BEuropean Wax Center1,550                                                                                                                                                                                                                                                                                                                                                                                                                                                                                                                                                                                                                                                                                                                                                                            | Pad 3   | BP/Arco AM/PM          | 3,500          |
| Pad 52010 Blue Oaks Blvd.5-AAVAILABLE2,5005-BAvanti Body1,4305-CThe Joint Chiropractic1,2005-DOaks Sushi & Bowl1,2005-EThe Great Greek1,744Pad 62000 Blue Oaks Blvd.2,3456-AGarden of Eatin'2,3456-BEuropean Wax Center1,550                                                                                                                                                                                                                                                                                                                                                                                                                                                                                                                                                                                                                                                                                                                                                                                               | Pad 4   | 2020 Blue Oaks Blvd.   |                |
| 5-AAVAILABLE2,5005-BAvanti Body1,4305-CThe Joint Chiropractic1,2005-DOaks Sushi & Bowl1,2005-EThe Great Greek1,744Pad 62000 Blue Oaks Blvd.2,3456-AGarden of Eatin'2,3456-BEuropean Wax Center1,550                                                                                                                                                                                                                                                                                                                                                                                                                                                                                                                                                                                                                                                                                                                                                                                                                        | Pad 4   | AutoZone               | 7,360          |
| 5-BAvanti Body1,4305-CThe Joint Chiropractic1,2005-DOaks Sushi & Bowl1,2005-EThe Great Greek1,744Pad 62000 Blue Oaks Blvd.2,3456-AGarden of Eatin'2,3456-BEuropean Wax Center1,550                                                                                                                                                                                                                                                                                                                                                                                                                                                                                                                                                                                                                                                                                                                                                                                                                                         | Pad 5   | 2010 Blue Oaks Blvd.   |                |
| 5-CThe Joint Chiropractic1,2005-DOaks Sushi & Bowl1,2005-EThe Great Greek1,744Pad 62000 Blue Oaks Blvd.16-AGarden of Eatin'2,3456-BEuropean Wax Center1,550                                                                                                                                                                                                                                                                                                                                                                                                                                                                                                                                                                                                                                                                                                                                                                                                                                                                | 5-A     | AVAILABLE              | 2,500          |
| 5-DOaks Sushi & Bowl1,2005-EThe Great Greek1,744Pad 62000 Blue Oaks Blvd                                                                                                                                                                                                                                                                                                                                                                                                                                                                                                                                                                                                                                                                                                                                                                                                                                                                                                                                                   | 5-B     | Avanti Body            | 1,430          |
| 5-EThe Great Greek1,744Pad 62000 Blue Oaks Blvd.6-AGarden of Eatin'2,3456-BEuropean Wax Center1,550                                                                                                                                                                                                                                                                                                                                                                                                                                                                                                                                                                                                                                                                                                                                                                                                                                                                                                                        | 5-C     | The Joint Chiropractic | 1,200          |
| Pad 62000 Blue Oaks Blvd.6-AGarden of Eatin'2,3456-BEuropean Wax Center1,550                                                                                                                                                                                                                                                                                                                                                                                                                                                                                                                                                                                                                                                                                                                                                                                                                                                                                                                                               | 5-D     | Oaks Sushi & Bowl      | 1,200          |
| 6-AGarden of Eatin'2,3456-BEuropean Wax Center1,550                                                                                                                                                                                                                                                                                                                                                                                                                                                                                                                                                                                                                                                                                                                                                                                                                                                                                                                                                                        | 5-E     | The Great Greek        | 1,744          |
| 6-B European Wax Center 1,550                                                                                                                                                                                                                                                                                                                                                                                                                                                                                                                                                                                                                                                                                                                                                                                                                                                                                                                                                                                              | Pad 6   | 2000 Blue Oaks Blvd.   |                |
| · · · · · · · · · · · · · · · · · · ·                                                                                                                                                                                                                                                                                                                                                                                                                                                                                                                                                                                                                                                                                                                                                                                                                                                                                                                                                                                      | 6-A     | Garden of Eatin'       | 2,345          |
| 6-C Sister's Thai Kitchen 2,150                                                                                                                                                                                                                                                                                                                                                                                                                                                                                                                                                                                                                                                                                                                                                                                                                                                                                                                                                                                            | 6-B     | European Wax Center    | 1,550          |
|                                                                                                                                                                                                                                                                                                                                                                                                                                                                                                                                                                                                                                                                                                                                                                                                                                                                                                                                                                                                                            | 6-C     | Sister's Thai Kitchen  | 2,150          |